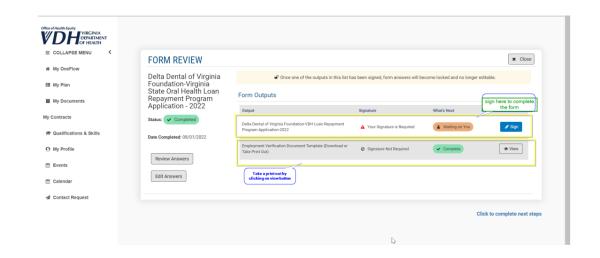

#### 5. Applicant Need to Sign the Dental application form

6. Take a printout of "Employment verification document from "and uploaded them back after getting signed by Executive Director.

#### 7. Applicant must upload all the requested documents, available in the home page/My OneFlow page

**8.** Upload the Filled out "Employment verification" form under "Employment Verification document request" in the **home page/My OneFlow page** 