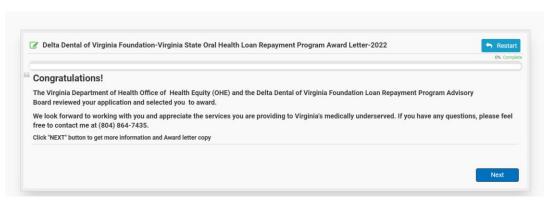

VIRGINIA

DEPARTMENT OF HEALTH

Office of Health Equity

9. Once the staff review is done, staff decide to award the applicant – Award letter form is assigned to Applicant to complete and click on finalise to lock the responses