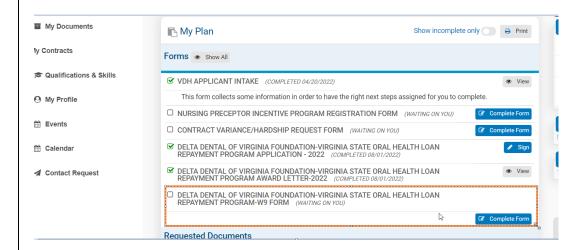

VIRGINIA

DEPARTMENT OF HEALTH

Office of Health Equity

9. Once the staff review is done, staff decide to award the applicant – Award letter form is assigned to Applicant to complete and click on finalise to lock the responses

## 10. DELTA DENTAL OF VIRGINIA FOUNDATION-VIRGINIA STATE ORAL HEALTH LOAN REPAYMENT PROGRAM-W9 FORM- assigned to the Applicant- Complete and sign the form

--End of Applicant Side------