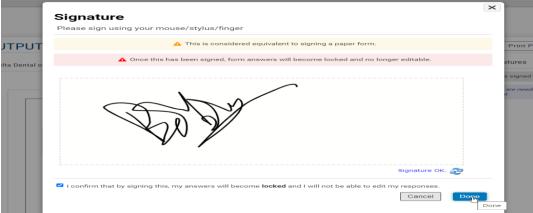

#### 5. Applicant Need to Sign the Dental application form

6. Take a printout of "Employment verification document from "and uploaded them back after getting signed by Executive Director.