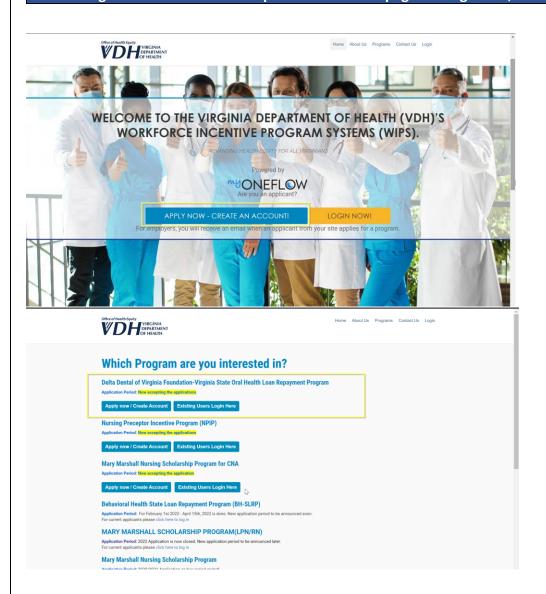

### **APPLICANT REGISTRATION AND APPLICATION COMPLETE STEPS:**

1. Registration will be made open on the HOME page on August 1st, 2022