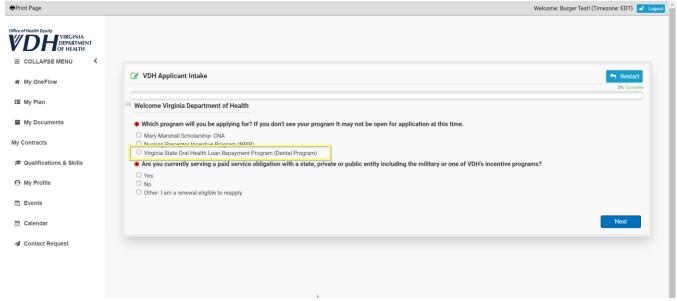

#### 2. Applicant Registration successful - Intake Form is assigned with force completion

- Applicant must choose their respective program
- In this scenario its "Delta Dental of Virginia Foundation-VDH Loan Repayment Program"