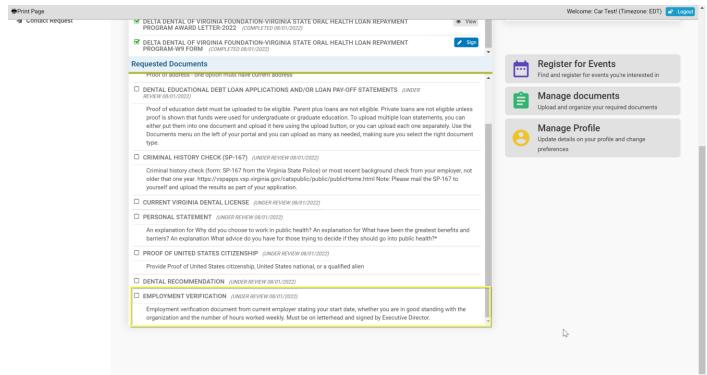

VIRGINIA

DEPARTMENT OF HEALTH

Office of Health Equity

9. Once the staff review is done, staff decide to award the applicant – Award letter form is assigned to Applicant to complete and click on finalise to lock the responses