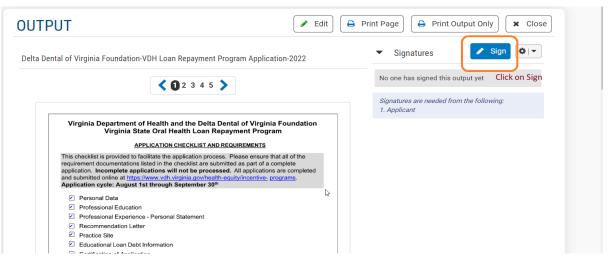

#### 7. Applicant must upload all the requested documents, available in the home page/My OneFlow page

**8.** Upload the Filled out "Employment verification" form under "Employment Verification document request" in the **home page/My OneFlow page** 