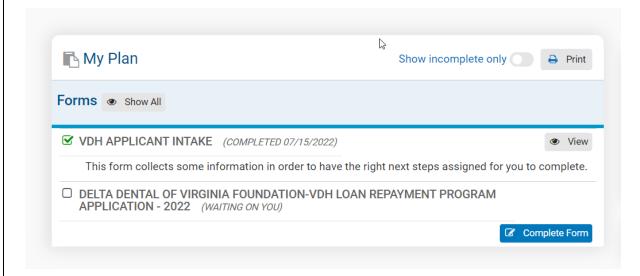

VIRGINIA

Office of Health Equity

3. After the completion of Intake form → Delta Dental of Virginia Foundation-VDH Loan Repayment Program Application-2022 is assigned

4. Applicants complete the Dental application form