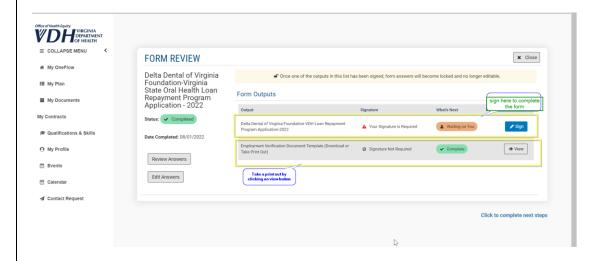

#### 5. Applicant Need to Sign the Dental application form

6. Take a printout of "Employment verification document from "and uploaded them back after getting signed by Executive Director.

#### 7. Applicant must upload all the requested documents, available in the home page/My OneFlow page

**8.** Upload the Filled out "Employment verification" form under "Employment Verification document request" in the **home page/My OneFlow page** 