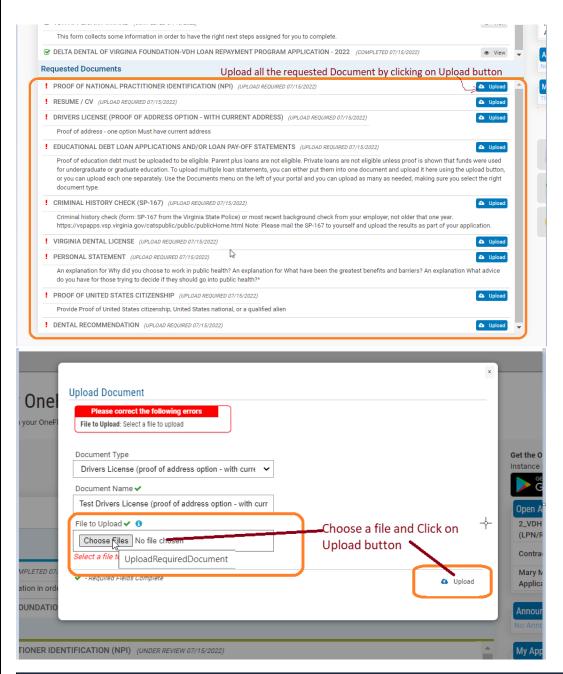

#### 7. Applicant must upload all the requested documents, available in the home page/My OneFlow page

**8.** Upload the Filled out "Employment verification" form under "Employment Verification document request" in the **home page/My OneFlow page** 