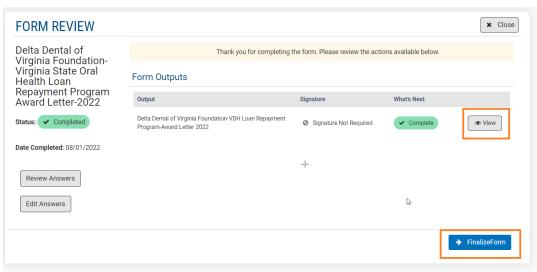

VIRGINIA

DEPARTMENT OF HEALTH

Office of Health Equity

9. Once the staff review is done, staff decide to award the applicant – Award letter form is assigned to Applicant to complete and click on finalise to lock the responses